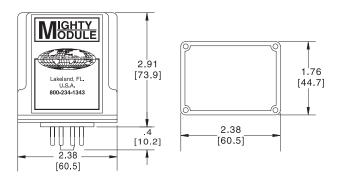

## CASE DIMENSIONS INCHES [mm]

Specifications are subject to change without notice. ©2007 Wilkerson Instrument Co., Inc.

DWG#W102221C 3/07

2915 Parkway Street Lakeland, FL 33811-1391 · USA

800-234-1343

Tel: 863-647-2000 · Fax: 863-644-5318 www.wici.com · E-mail: sales@wici.com