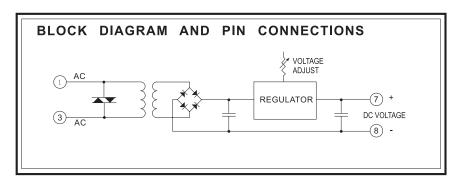

## **MOUNTING**

The module is designed to plug into a standard 8-pin relay socket. (MP008) is a molded plastic socket suitable for mounting on a flat surface or snap into a 2% inch wide PVC track (TRK48).